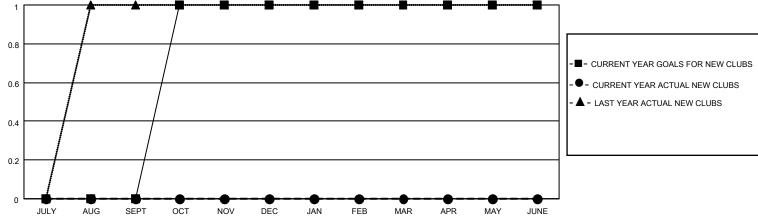

## GOALS AND ACTUAL NEW CLUBS CUMULATIVE

## **LOCATION ALBERTA** District C 1 Results as of: 7/31/2021

| Clubs         |               |             |               | Members               |                        |                         |                                                    |  |
|---------------|---------------|-------------|---------------|-----------------------|------------------------|-------------------------|----------------------------------------------------|--|
|               | RESULTS FOR   | R 2021-2022 |               | RESULTS FOR 2021-2022 |                        |                         |                                                    |  |
| QUARTER       | NEW CLUB GOAL | NEW CLUBS   | DROPPED CLUBS | QUARTER MEME          | BER GROWTH NET<br>GOAL | MEMBER GROWTH<br>ACTUAL | DROPPED<br>MEMBERS ACTUAL<br>(including transfers) |  |
| JULY/AUG/SEPT | 0             | 0           | 2             | JULY/AUG/SEPT         | 10                     | 15                      | 12                                                 |  |
| OCT/NOV/DEC   | 1             | 0           | 0             | OCT/NOV/DEC           | 10                     | 0                       | 0                                                  |  |
| JAN/FEB/MAR   | 0             | 0           | 0             | JAN/FEB/MAR           | 20                     | 0                       | 0                                                  |  |
| APR/MAY/JUNE  | 0             | 0           | 0             | APR/MAY/JUNE          | 20                     | 0                       | 0                                                  |  |