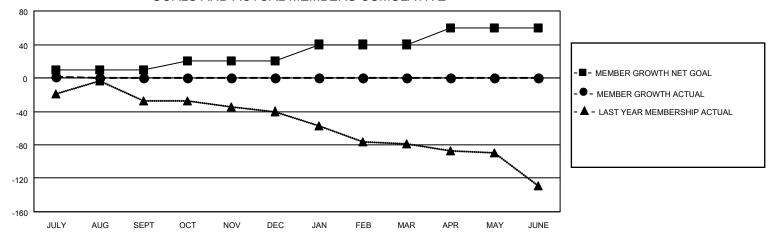

## GOALS AND ACTUAL MEMBERS CUMULATIVE

| DROPPED CLUBS: 2         |    | 5 CLUBS OF 96 ADDED 1 OR MORE | GENDER DISTRIBUTION             |                |     |
|--------------------------|----|-------------------------------|---------------------------------|----------------|-----|
|                          |    | NEW MEMBERS                   | MALE                            | 1,106 (63.09%) |     |
|                          |    |                               | FEMALE                          | 647 (36.91%)   |     |
| DROPPED MEMBERS          |    |                               |                                 |                |     |
| DECEASED                 | 3  | CLICK HERE FOR CUMULATIVE     | TOTAL FAMILY UNIT MEMBERS       |                | 332 |
| CLUB CANCELLED 0 OTHER 9 |    | MEMBERSHIP DATA               |                                 |                |     |
|                          |    |                               | FAMILY MEMBERS PAYING HALF DUES |                | 169 |
| TOTAL                    | 12 |                               | 000                             |                |     |

## **LOCATION ALBERTA** District C 1 Results as of: 7/31/2021

| Clubs         |               |             |               | Members               |                        |                         |                                                    |  |
|---------------|---------------|-------------|---------------|-----------------------|------------------------|-------------------------|----------------------------------------------------|--|
|               | RESULTS FOR   | R 2021-2022 |               | RESULTS FOR 2021-2022 |                        |                         |                                                    |  |
| QUARTER       | NEW CLUB GOAL | NEW CLUBS   | DROPPED CLUBS | QUARTER MEME          | BER GROWTH NET<br>GOAL | MEMBER GROWTH<br>ACTUAL | DROPPED<br>MEMBERS ACTUAL<br>(including transfers) |  |
| JULY/AUG/SEPT | 0             | 0           | 2             | JULY/AUG/SEPT         | 10                     | 15                      | 12                                                 |  |
| OCT/NOV/DEC   | 1             | 0           | 0             | OCT/NOV/DEC           | 10                     | 0                       | 0                                                  |  |
| JAN/FEB/MAR   | 0             | 0           | 0             | JAN/FEB/MAR           | 20                     | 0                       | 0                                                  |  |
| APR/MAY/JUNE  | 0             | 0           | 0             | APR/MAY/JUNE          | 20                     | 0                       | 0                                                  |  |